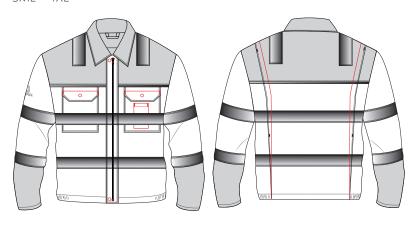

# GARMENT SPECIFICATION SHEET

UNISEX HIGH VIS JACKET TWO TONE

Two bands of reflective tape around chest and arms with Nordic tape positioning over shoulder.

2 mitred breast pockets with concealed stud fastening.

One internal smart phone pocket to left as worn.

Chunky zip front fastening with concealed stud fastening storm flap.

Side waist elastication and action back. Twin stitching.

Contrast front and back yoke, and pocket flaps.