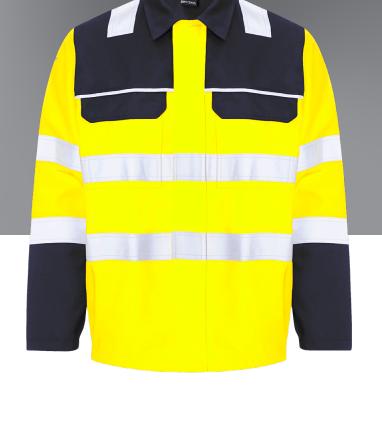

# GARMENT SPECIFICATION SHEET

UNISEX HIGH VIS JACKET TWO TONE

Two bands of reflective tape around chest and arms with Nordic tape positioning over shoulder.

2 mitred breast pockets with concealed stud fastening.

One internal smart phone pocket to left as worn.

Chunky zip front fastening with concealed stud fastening storm flap.

Side waist elastication and action back. Twin stitching.

Contrast front and back yoke, and pocket flaps.

## PERFORMANCE STANDARDS EN ISO 20471:2013 Class 3

STD COLOUR (stock supported)

Yellow / Navy

Orange / Navy

ISSUE 1 | DATE 20/06/2022 | PAGE 1 OF 1