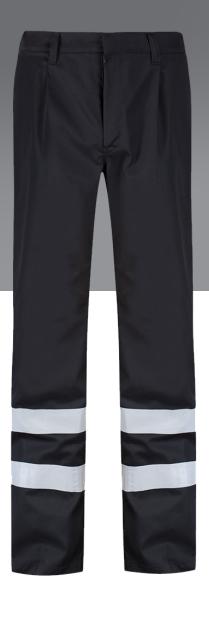

# GARMENT SPECIFICATION SHEET

POLYCOTTON TROUSER WITH REFLECTIVE TAPE

Single hook & bar fastening with zip fly. Side waist elastication for wearer comfort.

7 belt loops.

1 front pleat.

Single back jetted pocket.

2 side swing pockets.

2 bands of reflective tape around each leg.

Twin needle stitching on seat, leg seams and reflective tape. Self fabric pocket bags.

Jen rabrie poe

## **SIZE RANGE**

32"- 46"

Short, Regular, Tall

STD COLOUR (stock supported) COLOUR

Navy

ISSUE 1 | DATE 20/06/2022 | PAGE 1 OF 1