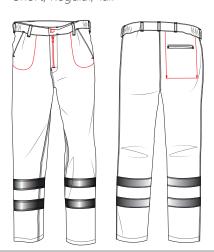

# GARMENT SPECIFICATION SHEET

POLYCOTTON TROUSER WITH REFLECTIVE TAPE

Single hook & bar fastening with zip fly. Side waist elastication for wearer comfort.

7 belt loops.

1 front pleat.

Single back jetted pocket.

2 side swing pockets.

2 bands of reflective tape around each leg.

Twin needle stitching on seat, leg seams and reflective tape. Self fabric pocket bags.

Jen rabrie poe

### **FABRIC**

Polyester/Cotton

#### **WEIGHT**

245gsm

#### **FABRIC CARE**

Industrial Laundry

## **SIZE RANGE**

32"- 46"

Short, Regular, Tall

STD COLOUR (stock supported) COLOUR

Navy

ISSUE 1 | DATE 20/06/2022 | PAGE 1 OF 1