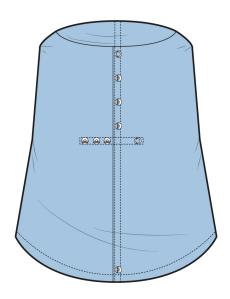

# **ESD CLEANROOM HOOD**

PROTRACK CODE | V81

Front fastening ESD Cleanroom hood with three position stud adjustment.

### **FEATURES**

Stainless Steel Stud size adjustments; Side seams and back side are constructed with integrated conductive tape which is lock stitched at the centre;

All panel edges are heat sealed.

# **WOVEN BARCODE LABELS**

Woven barcode label positioned inside right approx 5cm up and 1cm in from face. Printed size/traceability label sewn into the back seam.

| SS | SO 5001 | Outr |