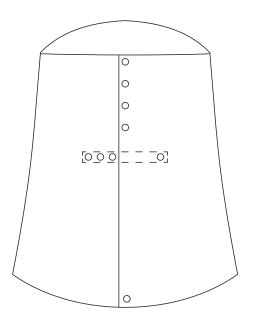

# **ESD CLEANROOM HOOD**

PROTRACK CODE | V81

Front fastening ESD Cleanroom hood with three position stud adjustment.

### **FEATURES**

Stainless Steel Stud size adjustments; Side seams and back side are constructed with integrated conductive tape which is lock stitched at the centre;

All panel edges are heat sealed.

# SIZING INFORMATION

| Reference             | XSM  | SML  | MED  | LGE  | XLG  | XXL  | Tolerances |
|-----------------------|------|------|------|------|------|------|------------|
| Crown Diameter        | 15.5 | 16.0 | 16.5 | 17.0 | 17.5 | 18.0 | +/-1.0     |
| Fr'Length (stud post) | 18.0 | 18.0 | 18.0 | 18.0 | 18.0 | 18.0 | +/-1.0     |
| Back Lenght           | 39.0 | 39.0 | 39.0 | 39.0 | 39.0 | 39.0 | +/-1.0     |
| Fr'Length (forehead)  | 7.0  | 7.0  | 7.0  | 7.0  | 7.0  | 7.0  | +/-1.0     |