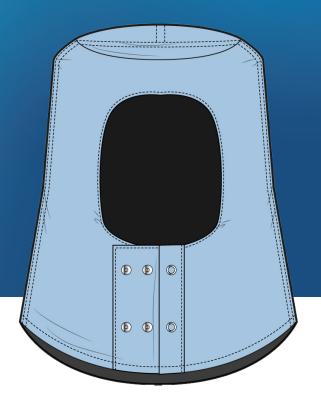

# **ESD CLEANROOM HOOD**

PROTRACK CODE | V81

Front fastening ESD Cleanroom hood with three position stud adjustment.

### **FEATURES**

Stainless Steel Stud size adjustments; Side seams and back side are constructed with integrated conductive tape which is lock stitched at the centre;

All panel edges are heat sealed.