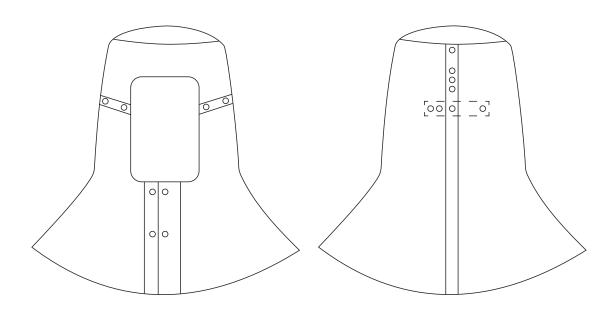

### **DESCRIPTION**

Front fastening ESD Cleanroom hood with three position stud adjustment and provision for attaching a facemask (beard guard).

### **FEATURES**

Female Studs to front face inwards so face mask can be attached internally; Stainless Steel Stud size adjustments;

Side seams and back side are constructed with integrated conductive tape which is lock stitched at the centre;