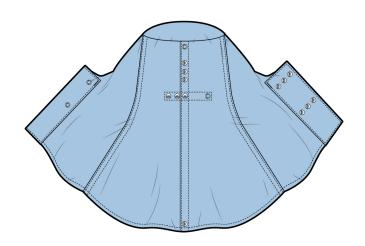

### **DESCRIPTION**

Front fastening ESD Cleanroom hood with three position stud adjustment and provision for attaching a facemask (beard guard).

### **FEATURES**

Female Studs to front face inwards so face mask can be attached internally; Stainless Steel Stud size adjustments;

Side seams and back side are constructed with integrated conductive tape which is lock stitched at the centre;

All panel edges are heat sealed.