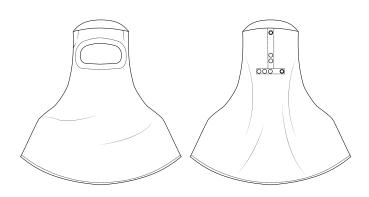

# FEATURES

Integral RFID Transponder; Suitable for autoclaving and gamma irradiation; Enclosed face design with single opening for eyes; One size with popper adjustment for wearer comfort; Full cleanroom construction; Heat sealed edges; Seams are twin needle stitched.