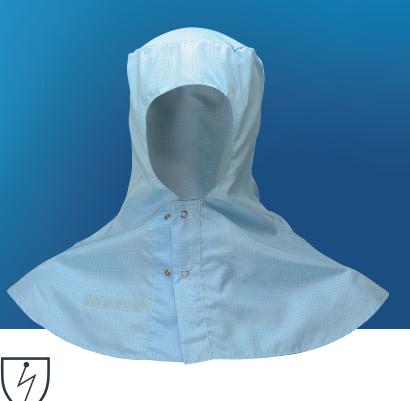

#### **FEATURES**

Open faced hood with Stainless steel gripper stud closure at the centre front;
Twin needled side seams;
Horizontal stainless steel gripper stud adjustment at the rear 3 x Male and 1 x Female;
Vertical stainless steel gripper stud adjustments at rear 3 x Male and 1 Female;
Rear darts;
Long length cowl;
Heat sealed edges;
Full cleanroom construction and finishing.

### **FABRIC**

98% polyester filament yarn 2% anti-static grid

#### **WEIGHT**

105gsm

# STD COLOUR | PROTRACK CODE

Light Blue | 400