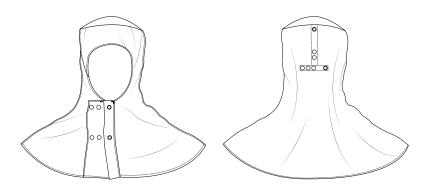

#### **FEATURES**

Open faced hood with Stainless steel gripper stud closure at the centre front;
Twin needled side seams;
Horizontal stainless steel gripper stud adjustment at the rear 3 x Male and 1 x Female;
Vertical stainless steel gripper stud adjustments at rear 3 x Male and 1 Female;
Rear darts;
Long length cowl;
Heat sealed edges;
Full cleanroom construction and finishing.