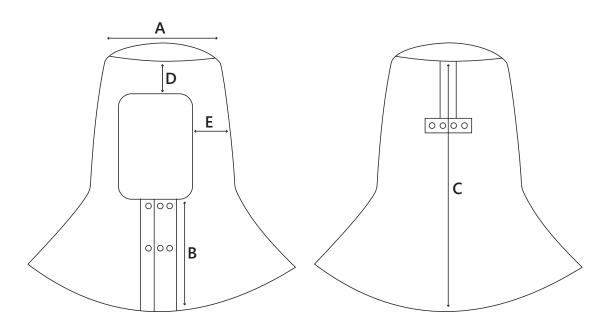

# **SIZING INFORMATION**

| Reference                               | 2XS | XS  | S   | М   | L    | XL(REG) | 2XL  | 3XL  | 4XL  | Tolerances |
|-----------------------------------------|-----|-----|-----|-----|------|---------|------|------|------|------------|
| A - Crown                               | 14  | 15  | 16  | 16  | 17   | 17      | 18   | 19   | 20   | +1         |
| B - Front fastening                     | 22  | 22  | 22  | 22  | 22   | 22      | 22   | 22   | 22   | +1         |
| C - Centre back                         | 44  | 44  | 44  | 44  | 44   | 44      | 44   | 44   | 44   | +1         |
| D - Brow                                | 6.5 | 6.5 | 6.5 | 6.5 | 6.5  | 6.5     | 6.5  | 6.5  | 6.5  | +1         |
| E - Side (measured 14cm below top seam) | 8.5 | 9   | 9.5 | 10  | 10.5 | 11      | 11.5 | 11.5 | 11.5 | +1         |