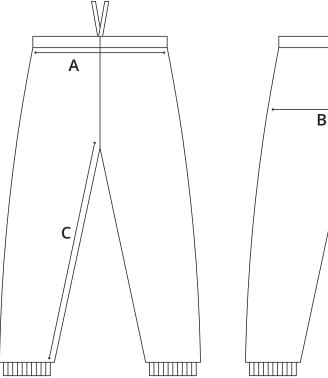

## SIZING INFORMATION

| Reference                                 | 2XS | XS  | S   | М   | L   | XL  | 2XL | 3XL | 4XL | 5XL | 6XL | 7XL | 8XL |
|-------------------------------------------|-----|-----|-----|-----|-----|-----|-----|-----|-----|-----|-----|-----|-----|
| A - Waist                                 | 87  | 92  | 97  | 109 | 115 | 122 | 133 | 139 | 145 | 151 | 157 | 163 | 169 |
| B - Seat                                  | 97  | 102 | 107 | 117 | 123 | 131 | 140 | 146 | 152 | 158 | 164 | 170 | 176 |
| C - Inside leg (incluiding ankle cuffing) | 79  | 79  | 79  | 79  | 79  | 79  | 79  | 79  | 79  | 79  | 79  | 79  | 79  |