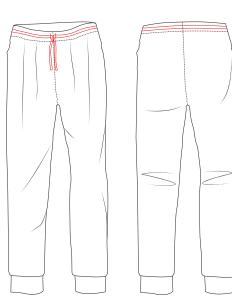

# UNDERGARMENT TROUSER WITH TIE WAIST

## FEATURES

Integral RFID Transponder;

Polyester fabric Under-trousers with two-piece legs; Polyester / lycra cuffing at ankles;

Tape tie fastening at waist, secured with bartack at centre back of waist;

Horizontal three-division accessory loop sewn to right leg seam as worn located 30cm down from top edge of waistband and centred over seam;

- :: 3cm division at centre, 2cm wide divisions at ends
- :: Finished length of 7cm

No pockets; Twin needle Cleanroom seam.

FABRIC WEIGHT

94 gsm

**COMPOSITION** 99% Polyester/ 1% Antistatic