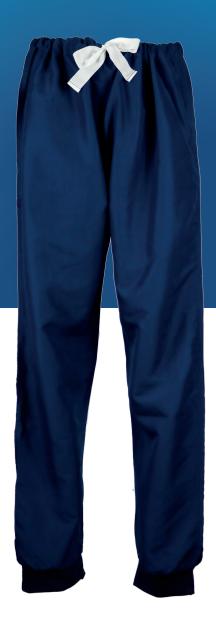

# UNDERGARMENT TROUSER WITH TIE WAIST

## FEATURES

Integral RFID Transponder;

Polyester fabric Under-trousers with two-piece legs; Polyester / lycra cuffing at ankles;

Tape tie fastening at waist, secured with bartack at centre back of waist;