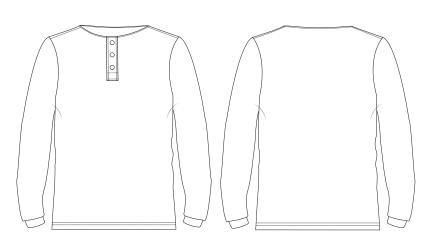

# GARMENT SPECIFICATION SHEET

UNDERGARMENT TUNIC WITH ELASTICATED CUFF

Integral RFID Transponder;

Polyester fabric Tunic with 3cm wide opening placket at front with exposed Stainless-Steel fastening (three studs); One-piece back;

One-piece long sleeves with 5cm Polyester/Lycra cuffing; No pockets;

Neck edge bound in self-fabric;

9cm vents at both side seams;

No collar;

Twin needle Cleanroom seams.