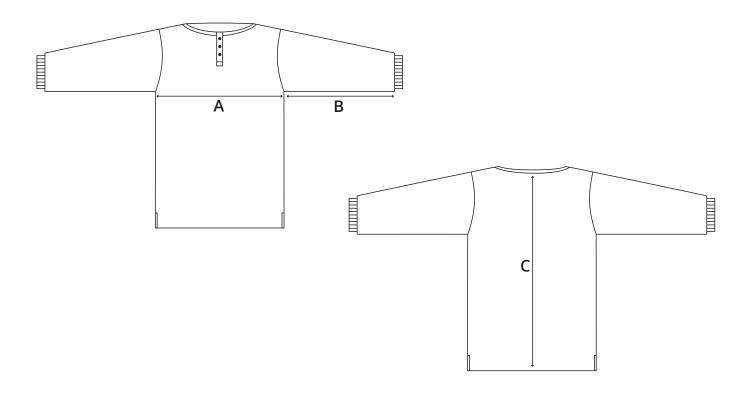

### SIZING INFORMATION

| Reference                        | 3XS | 2XS | XS  | S   | М   | L   | XL  | 2XL | 3XL | 4XL | 5XL | 6XL | 7XL | Tolerances |
|----------------------------------|-----|-----|-----|-----|-----|-----|-----|-----|-----|-----|-----|-----|-----|------------|
| A - Chest                        | 79  | 90  | 101 | 113 | 125 | 125 | 141 | 149 | 157 | 165 | 173 | 181 | 189 | +/- 2      |
| B - Underarm (including cuffing) | 53  | 53  | 53  | 53  | 53  | 53  | 53  | 53  | 53  | 53  | 54  | 54  | 54  | +/- 1      |
| C - Centre back lenght           | 65  | 66  | 67  | 70  | 70  | 70  | 72  | 73  | 74  | 75  | 76  | 77  | 78  | +/- 2      |