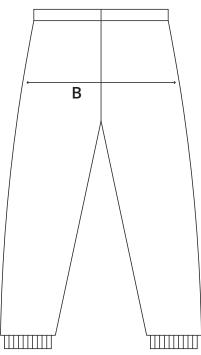

#### SIZING INFORMATION

| Reference                                 | 2XS | XS  | S   | М   | L   | XL  | 2XL | 3XL | 4XL | 5XL | 6XL | 7XL | 8XL | 9XL | Tolerances |
|-------------------------------------------|-----|-----|-----|-----|-----|-----|-----|-----|-----|-----|-----|-----|-----|-----|------------|
| A - Waist                                 | 87  | 92  | 97  | 109 | 115 | 122 | 133 | 139 | 145 | 151 | 157 | 163 | 169 | 175 | +/- 1      |
| B - Seat                                  | 97  | 102 | 107 | 117 | 123 | 131 | 140 | 146 | 152 | 158 | 164 | 170 | 176 | 182 | +/- 1      |
| C - Inside leg (incluiding ankle cuffing) | 79  | 79  | 79  | 79  | 79  | 79  | 79  | 79  | 79  | 79  | 79  | 79  | 79  | 79  | +/- 1      |