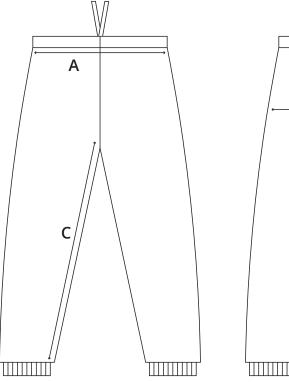

#### SIZING INFORMATION

| Reference                                 | 2XS | XS  | S   | М   | L   | XL  | 2XL | 3XL | 4XL | 5XL | 6XL | 7XL | 8XL | 9XL | Tolerances |
|-------------------------------------------|-----|-----|-----|-----|-----|-----|-----|-----|-----|-----|-----|-----|-----|-----|------------|
| A - Waist                                 | 87  | 92  | 97  | 109 | 115 | 122 | 133 | 139 | 145 | 151 | 157 | 163 | 169 | 175 | +/- 1      |
| B - Seat                                  | 97  | 102 | 107 | 117 | 123 | 131 | 140 | 146 | 152 | 158 | 164 | 170 | 176 | 182 | +/- 1      |
| C - Inside leg (incluiding ankle cuffing) | 79  | 79  | 79  | 79  | 79  | 79  | 79  | 79  | 79  | 79  | 79  | 79  | 79  | 79  | +/- 1      |