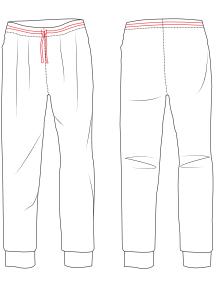

#### FEATURES

Polyester fabric Under-trousers with two-piece legs; Polyester / lycra cuffing at ankles;

24mm tape tie fastening at waist, secured with bartack at centre back of waist;

Horizontal three-division accessory loop sewn to right leg seam as worn located 30cm down from top edge of waistband and centred over seam;

- :: 3cm division at centre, 2cm wide divisions at ends
- :: Finished length of 7cm

No pockets; Twin needle Cleanroom seams