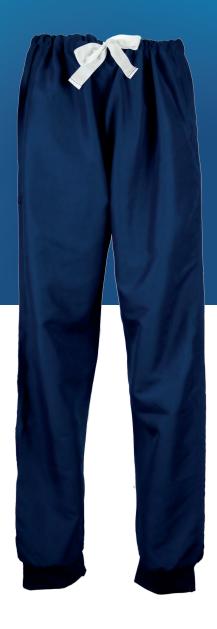

#### FEATURES

Polyester fabric Under-trousers with two-piece legs; Polyester / lycra cuffing at ankles;

24mm tape tie fastening at waist, secured with bartack at centre back of waist;

Horizontal three-division accessory loop sewn to right leg seam as worn located 30cm down from top edge of waistband and centred over seam;

#### STD COLOUR | PROTRACK CODE

Navy | 276-003