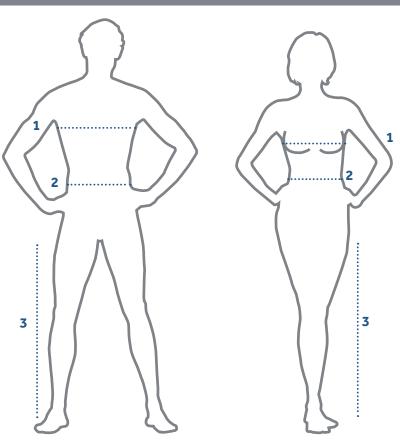

## >SIZING GUIDE

### A FULL ON-SITE MEASURING SERVICE IS AVAILABLE

To help you choose the appropriate size, please use the sizing and measuring guidelines shown. All sizes are approximate and are for guidance only.

#### 1. CHEST

Measure the chest at the fullest part, placing the tape close to the arms.

#### 2. WAIST

Measure the natural waistline.

#### 3. INSIDE LEG

Measure from the crotch to where the trouser is normally worn on the shoe.

Note: the measurements of the wearer should be taken over as few clothes as possible.