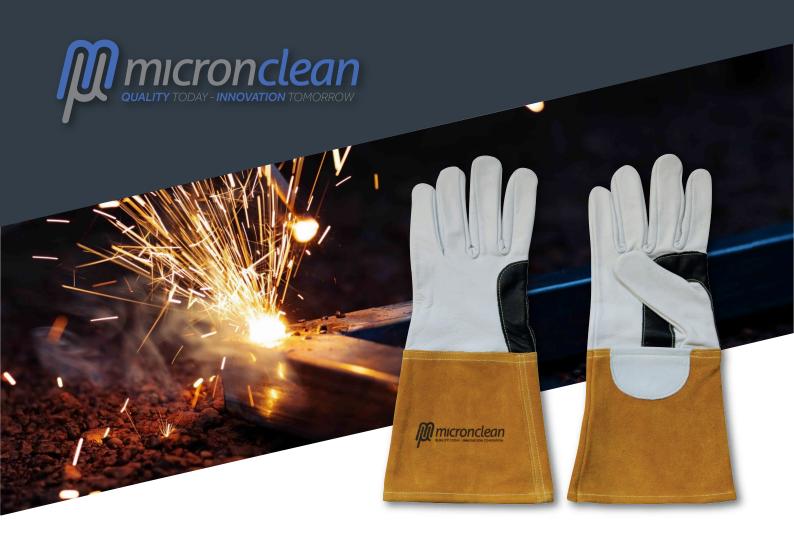

#### PRODUCT DESCRIPTION

UKCA marked TIG welding glove manufactured from nappa goat leather to give increased dexterity with additional reinforcement around the palm and thumb. In addition the glove if fully lined with jersey and comes with a split leather cuff complete with vein protection at the wrist.

#### **PRODUCT FEATURES**

UKCA Marked
Nappa goatskin leather palm and back
Reinforced palm and thumb
Split leather cuff
Kevlar Stitching
Full Jersey Inner

EN 407

EN 388

Integrated vein patch

EN 12477 - TYPE A

#### Materials

Glove Palm/Back - Goat leather Cuff - Split leather Stitching - Kevlar