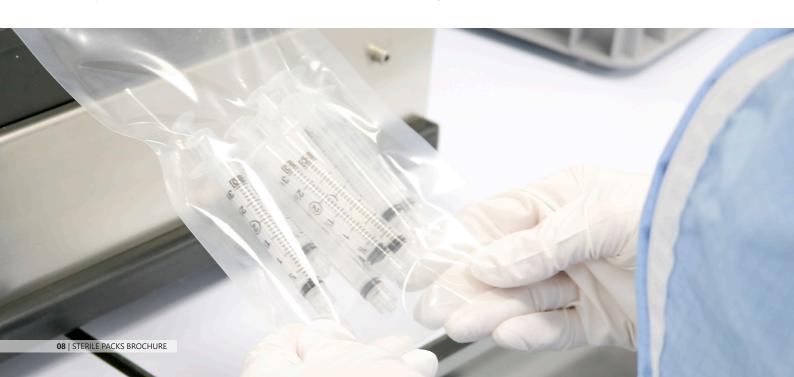

### **TRIPLE WRAPPING**

### OPTIONAL TRIPLE WRAPPING

Many end users of critical products remove layers of packaging as part of a controlled transfer process. Having three layers of sterile packaging can enable end users to remove costly sanitisation steps from their transfer process saving both time and the cost of sanitising agents.

Micronclean have validated their packaging system to ensure pouch and seal integrity, clarity and sterilisation compatibility and are able to offer triple wrapping across our entire Sterile Packs range.