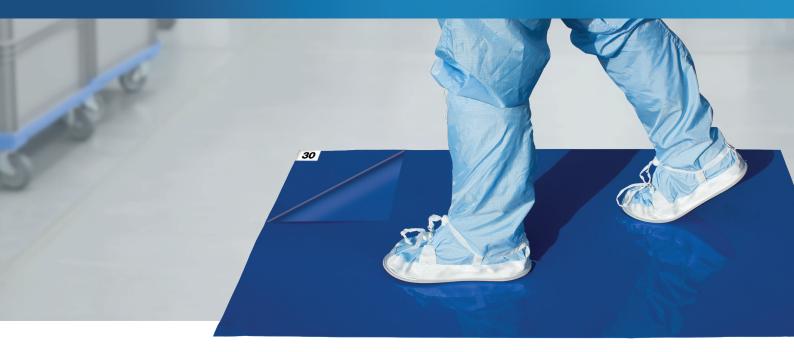

## PRODUCT DESCRIPTION

Entry mat designed to capture contamination from foot traffic before entry into controlled area.

## PRODUCT FEATURES

30 Individually numbered LDPE peel off sheets per contamination control mat.

8 mats per pack.

Low "Tack" formulation gives a lower level of dirt capture compared to GuardTack 1 but does not affect free movement.