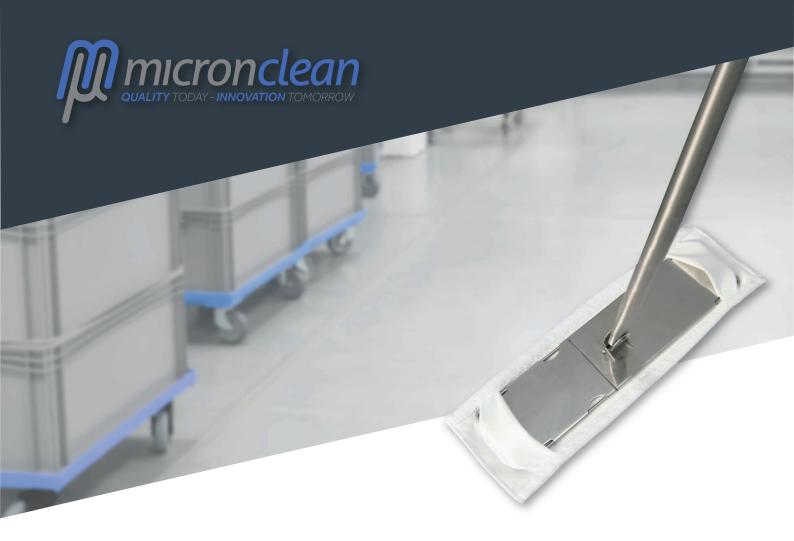

#### PRODUCT DESCRIPTION

White single use microfibre sterile disposable mop pre-saturated with Beta disinfectant designed for hard surface mopping within a cleanroom environment.

Uniformly dosed to achieve 15m<sup>2</sup> coverage eliminating the need for in cleanroom dosing or mixing.

#### Materials

Mop front made from Microfibre (80% polyester + 20% polyamide)
Mop back made from 100% polyester
2 pocket design enables hands free and secure connection to the mop frame
Mop size 440mm x 140mm