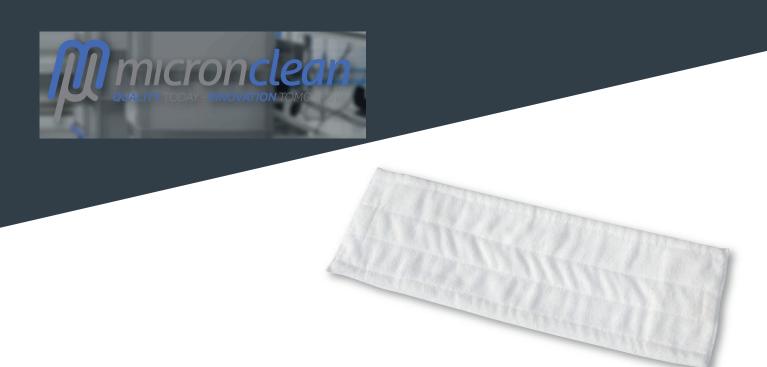

#### PRODUCT DESCRIPTION

White single use microfibre sterile disposable mop pre-saturated with Beta disinfectant designed for hard surface mopping within a cleanroom environment.

Uniformly dosed to achieve 15m<sup>2</sup> coverage eliminating the need for in cleanroom dosing or mixing.

#### Materials

Mop front made from Microfibre (80% polyester + 20% polyamide)
Mop back made from 100% polyester
2 pocket design enables hands free and secure connection to the mop frame
Mop size 440mm x 140mm