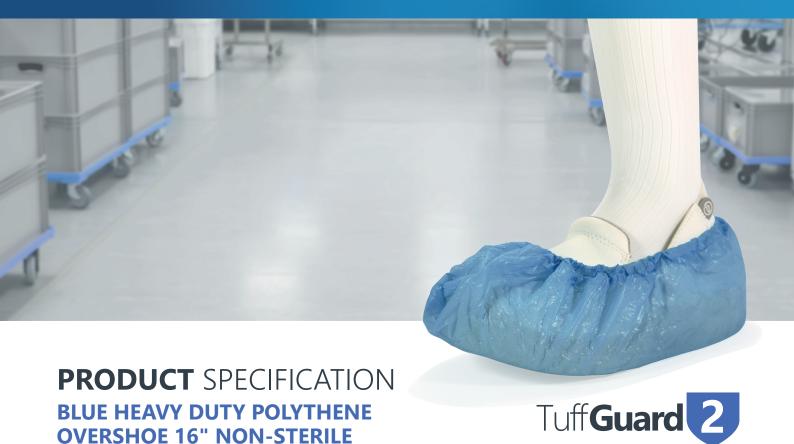

# PRODUCT DESCRIPTION

Blue disposable heavy weight overshoe

#### **PRODUCT FEATURES**

Elastic opening for easy donning Durable Cost effective

#### MATERIAL AND PERFORMANCE

CPE Chlorinated polyethylene material Weight (each) 7.5g  $\pm$ 5% Overshoe size = 420mm  $\pm$ 5% length; 160mm  $\pm$ 5% width